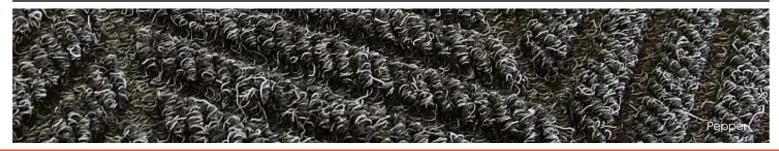

- Herringbone patterned ribs give mat a classy look.
- Rigid stripes ensure a powerful scrape to clean footwear effectively.
- ▶ High absorbing polypropylene surface dries shoes quickly.
- Hardwearing fibres gives the mat a long lifespan.
- Can be un edged for mat recesses or edged for loose laying.

| Code             | PS180                   |
|------------------|-------------------------|
| Pile Material    | 100% Polypropylene      |
| Backing          | Nitrile Rubber          |
| Total Weight     | ± 3482 gram/m²          |
| Pile Height      | ± 8mm                   |
| Total Height     | ± 10mm                  |
| Pile Structure   | Needle Punch            |
| Surface Aspect   | Herring Ribs            |
| Water Absorption | 6.7 ltr/m²              |
| Width            | 1830mm                  |
| Roll Length      | ± 20.5m                 |
| Warranty         | 2 Year Limited Warranty |