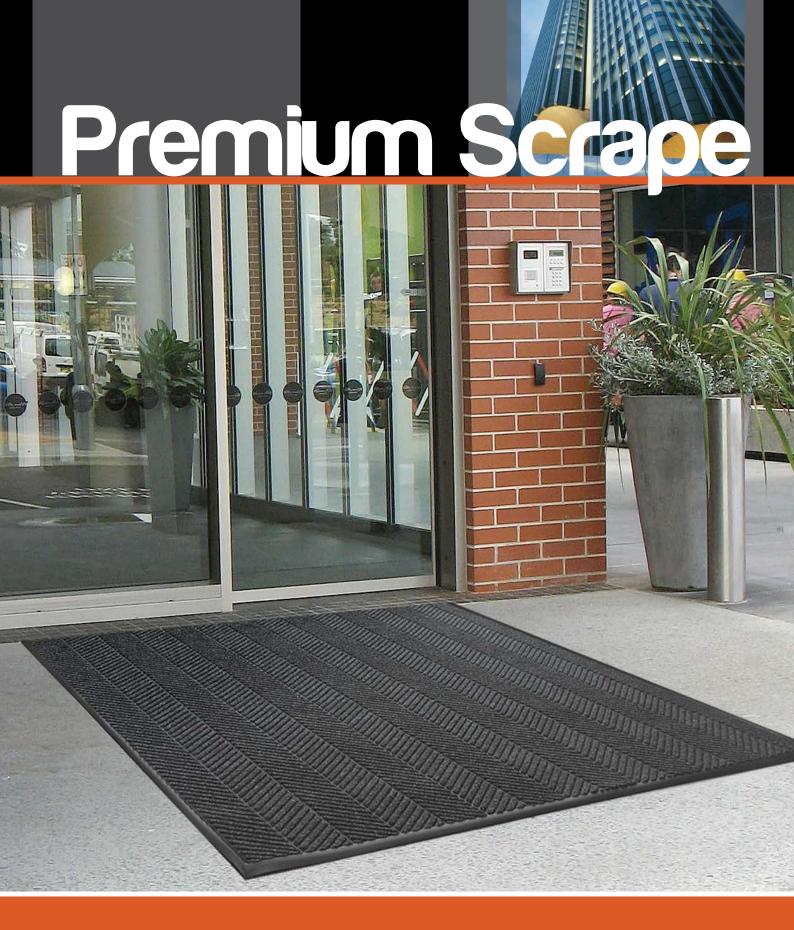

## Premium Scrape

Premium Scrape is a heavy duty, indoor or outdoor Entrance Mat. It is used recessed in entrances or lifts or loose laid in entry ways or lobbies in Commercial buildings, schools and shopping centres.

- Herringbone patterned ribs give mat a classy look.
- Rigid stripes ensure a powerful scrape to clean footwear effectively.
- ▶ High absorbing polypropylene surface dries shoes quickly.
- Hardwearing fibres gives the mat a long lifespan.
- Can be un edged for mat recesses or edged for loose laying.