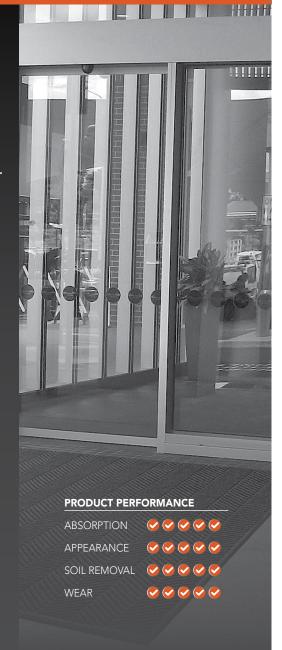

- Herringbone patterned ribs give mat a classy look.
- Rigid stripes ensure a powerful scrape to clean footwear effectively.
- ▶ High absorbing polypropylene surface dries shoes quickly.
- Hardwearing fibres gives the mat a long lifespan.
- Can be un edged for mat recesses or edged for loose laying.